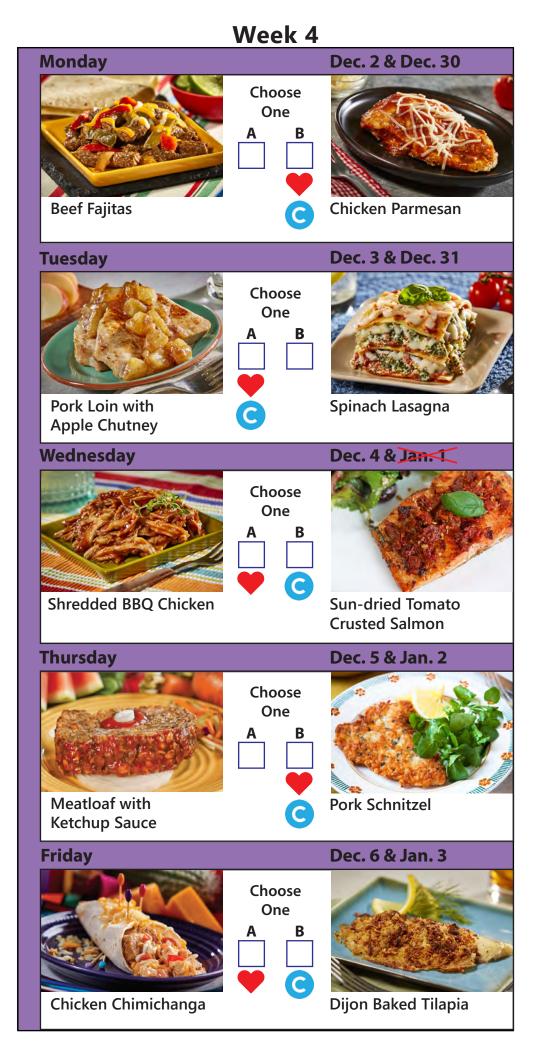

## **MENU**

This menu cycle will start Monday, November 11.

Please call with your menu choices as soon as possible to allow time for choices to be entered into the system. If we do not receive your choices, you will automatically receive choice A.

## To help guide your selections:

= **Heart Healthy Choice:** Leaner meats and less fat

= **Carb-Wise Choice:** Fewer total carbs

You may call with your selections, or give the completed menu to the driver on your next delivery. Choices will default to option A until your selections are received and entered.

If you have any questions, or know someone else who needs meals call us at 920-451-7011.