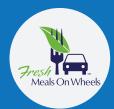

## **MENU**

This menu cycle will start Monday, November 11.

Please call with your menu choices as soon as possible to allow time for choices to be entered into the system. If we do not receive your choices, you will automatically receive choice A.

## To help guide your selections:

= **Heart Healthy Choice:** Leaner meats and less fat

= **Carb-Wise Choice:** Fewer total carbs

You may call with your selections, or give the completed menu to the driver on your next delivery. Choices will default to option A until your selections are received and entered.

If you have any questions, or know someone else who needs meals call us at 920-451-7011.